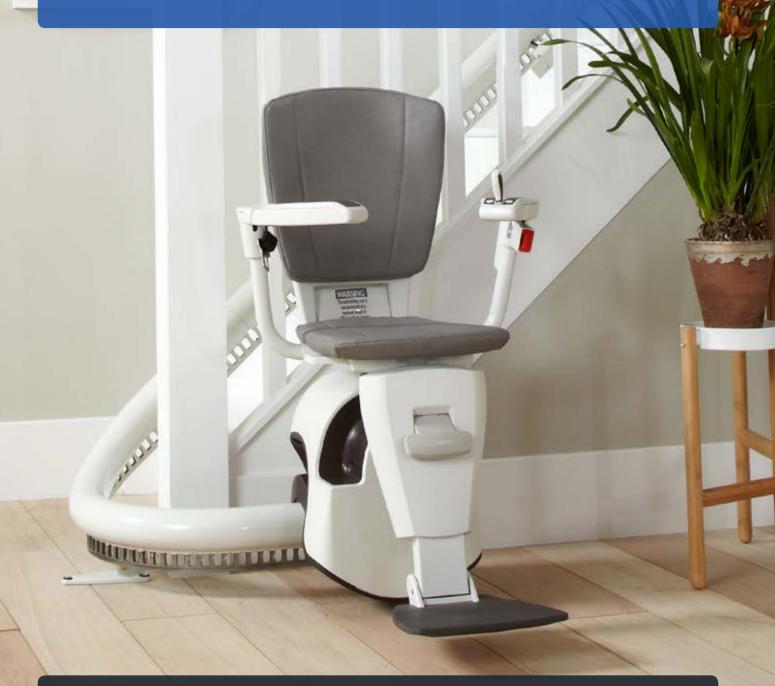

### FOR STRAIGHT AND CURVED STAIRCASES

The award-winning Flow2 stairlift can be truly considered one of the world's leading stairlifts. The Flow2 is fitted onto your staircase and not your wall allowing the lift to be installed quickly, easily and with minimal disruption to your home.

Manufactured using the very latest technology, the Flow2 can be installed on nearly any type of staircase. The automatic swivel and levelling technology (ASL) allows the Flow2 to be fitted on staircases as narrow as 610 mm. This feature, unique to the Flow2, enables your stairlift to turn while in motion, making it one of the most adaptable stairlifts in the world.