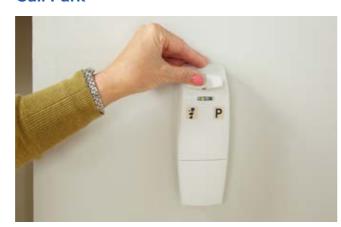

## Joystick and Call Park

**Joystick** 

Call Park

Using a series of bespoke curves and 180° bends, the Flow2 rail can be installed on multiple floors up to a total rail length of 34 m.

The Flow2 stairlift can be installed on staircases as narrow as 610 mm and as steep as 70°.