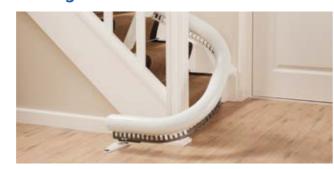

2 Compact and Discreet

When not in use the Flow2 is folded away to only 340 mm on any landing, out of the way of other staircase users. The Flow2 has a single discreet rail that closely follows the line of your stairs and can be fitted on either side of your staircase.

#### **Parking Curve**

A parking curve allows the chair to be parked neatly out of the way of the stairs.