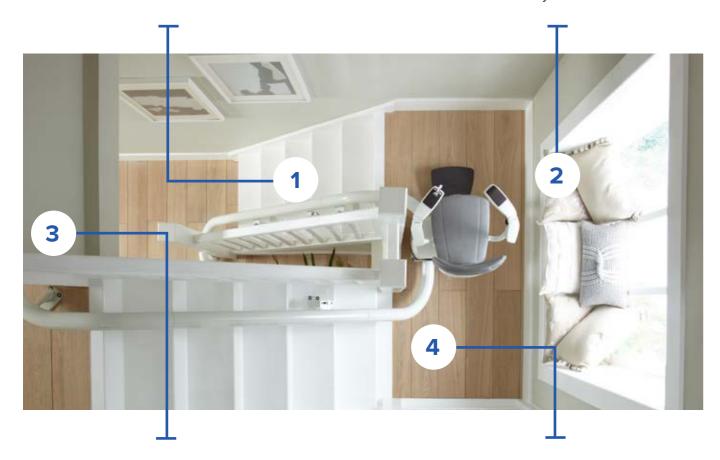

### **ADVANCED SWIVEL AND LEVELLING TECHNOLOGY**

ASL technology enables the Flow2 stairlift to rotate and stay perfectly level while in motion. By rotating during travel, you're always in the safest and most comfortable position.

# The seat is always in the correct position to get on and off safely

The Flow2 swivels as it travels, this means that getting on and off the lift at either end of the staircase is quick and easy. At the top of the staircase the seat can rotate away from the open staircase, allowing a safe exit from the seat.

# Internal or external rail on the narrowest and steepest stairs

Even in cases where the staircase is narrow and steep, the Flow2 can be installed closer to the step and on either side of the staircase. Your stairlift will be less obtrusive and your staircase remains accessible for other family members in your home.

# Unique technology that can only be found with the Flow2

Your well-being is important to us – when you choose ASL technology the footrest swivels with the seat ensuring your legs and feet remain in a natural and comfortable position, relieving any additional strain on your joints.