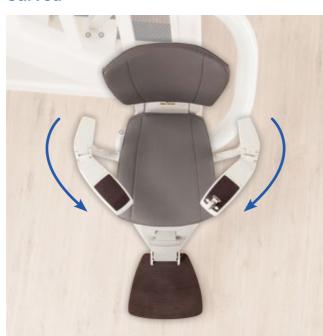

### **ADVANCED SWIVEL AND LEVELLING TECHNOLOGY**

ASL technology enables the Flow2 stairlift to rotate and stay perfectly level while in motion. By rotating during travel, you're always in the safest and most comfortable position.

# The seat is always in the correct position to get on and off safely

The Flow2 swivels as it travels, this means that getting on and off the lift at either end of the staircase is quick and easy. At the top of the staircase the seat can rotate away from the open staircase, allowing a safe exit from the seat.

# Constantly working to save you time and provide safety and comfort

ASL technology operates while the lift is moving. Therefore you avoid additional stops and swivel movements at the beginning, during and at the end of the ride. This saves time and provides additional safety and comfort. The lift really moves in one "Flow".

# Unique technology that can only be found with the Flow2

Your well-being is important to us – when you choose ASL technology the footrest swivels with the seat ensuring your legs and feet remain in a natural and comfortable position, relieving any additional strain on your joints.