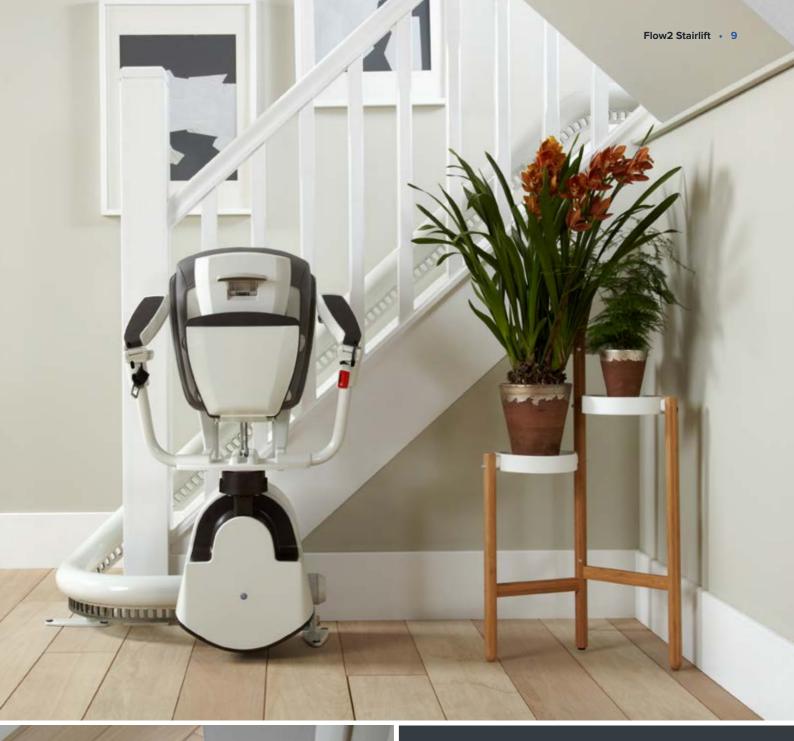

### FOR STRAIGHT AND CURVED STAIRCASES

The award-winning Flow2 stairlift can be truly considered one of the world's leading stairlifts. The Flow2 is fitted onto your staircase and not your wall allowing the lift to be installed quickly, easily and with minimal disruption to your home.

Manufactured using the very latest technology, the Flow2 can be installed on nearly any type of staircase. The automatic swivel and levelling technology (ASL) allows the Flow2 to be fitted on staircases as narrow as 610 mm. This feature, unique to the Flow2, enables your stairlift to turn while in motion, making it one of the most adaptable stairlifts in the world.