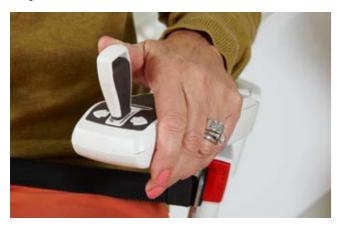

## Joystick and Call Park

**Joystick** 

Call Park

Using a series of bespoke curves and 180° bends, the Flow2 rail can be installed on multiple floors up to a total rail length of 34 m.

The Flow2 stairlift can be installed on staircases as narrow as 610 mm and as steep as 70°.