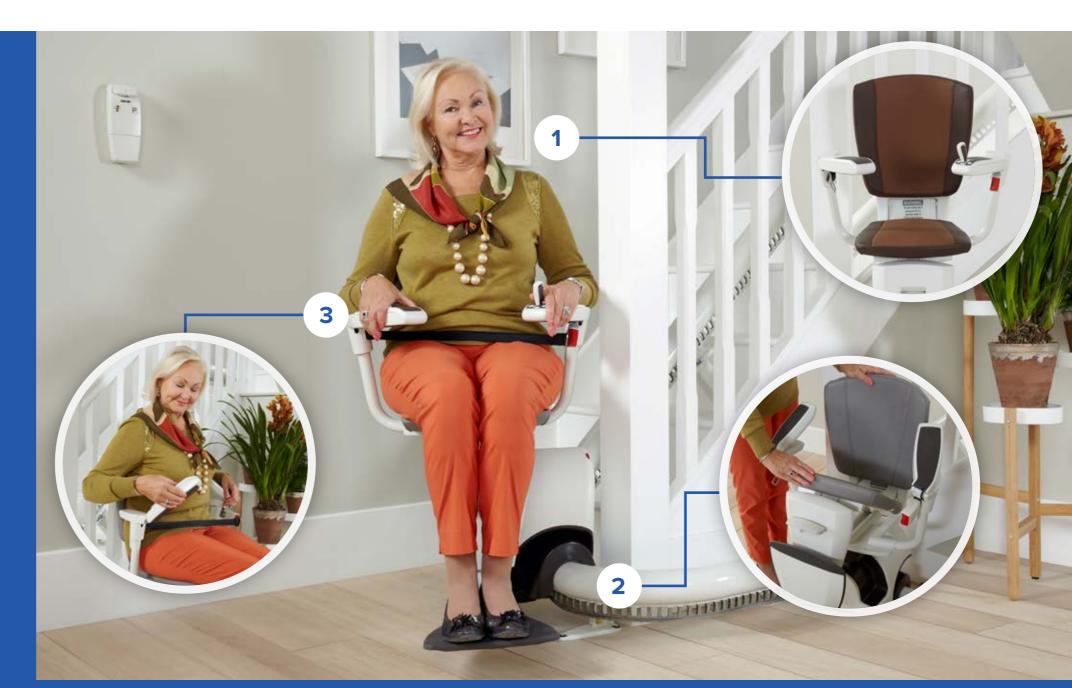

1 It's all about you

Designed with you in mind, the Flow2 has an ergonomically-shaped seat which provides you with an enjoyable and comfortable ride. The Flow2 is available in a number of finishes and colour options that allow you to match it to the style of your home. Choose from fabric, vinyl and leather seat covers and a range of different rail colours.

2 Compact and Discreet

When not in use the Flow2 is folded away to only 340 mm on any landing, out of the way of other staircase users. The Flow2 has a single discreet rail that closely follows the line of your stairs and can be fitted on either side of your staircase.

3 Safety

Your safety is of paramount important to us. The Flow2 stairlift is certified to machine directive 2006/42/EG and BS EN 81-40. The seat is adjusted in height so you can get on and off safely at the top or bottom landing. During travel the seat belt and optional wrap-around armrests keep you secure on the stairlift. If the Flow2 encounters an obstacle during travel, it will safely come to a stop. The stairlift is battery operated, which means you can still use it during a power cut.