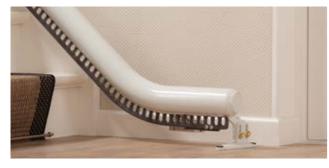

#### **Standard Drop Nose**

The standard drop nose is the perfect solution if there is an obstruction such as a door near to the bottom of the stairs. The drop nose requires just 175 mm of space from the bottom step.

#### **Horizontal Overrun**

Where you have extra space at the bottom of the stairs the horizontal overrun allows the chair to be parked away from the bottom step.

#### **Vertical 'Short-Start' Drop Nose**

Where space is even tighter at the bottom the 'short-start' drop nose can be installed, needing only 100 mm of space from the bottom step.