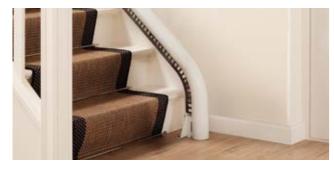

2 Compact and Discreet

When not in use the Flow2 is folded away to only 340 mm on any landing, out of the way of other staircase users. The Flow2 has a single discreet rail that closely follows the line of your stairs and can be fitted on either side of your staircase.

# Internal or external rail on the narrowest and steepest stairs

Even in cases where the staircase is narrow and steep, the Flow2 can be installed closer to the step and on either side of the staircase. Your stairlift will be less obtrusive and your staircase remains accessible for other family members in your home.