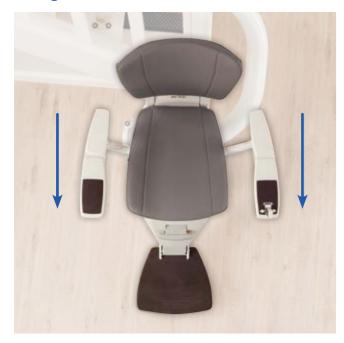

### **ADVANCED SWIVEL AND LEVELLING TECHNOLOGY**

ASL technology enables the Flow2 stairlift to rotate and stay perfectly level while in motion. By rotating during travel, you're always in the safest and most comfortable position.

# The seat is always in the correct position to get on and off safely

The Flow2 swivels as it travels, this means that getting on and off the lift at either end of the staircase is quick and easy. At the top of the staircase the seat can rotate away from the open staircase, allowing a safe exit from the seat.

# Constantly working to save you time and provide safety and comfort

ASL technology operates while the lift is moving. Therefore you avoid additional stops and swivel movements at the beginning, during and at the end of the ride. This saves time and provides additional safety and comfort. The lift really moves in one "Flow".