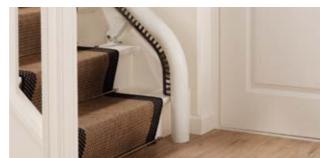

2 Compact and Discreet

When not in use the Flow2 is folded away to only 340 mm on any landing, out of the way of other staircase users. The Flow2 has a single discreet rail that closely follows the line of your stairs and can be fitted on either side of your staircase.

# Internal or external rail on the narrowest and steepest stairs

Even in cases where the staircase is narrow and steep, the Flow2 can be installed closer to the step and on either side of the staircase. Your stairlift will be less obtrusive and your staircase remains accessible for other family members in your home.