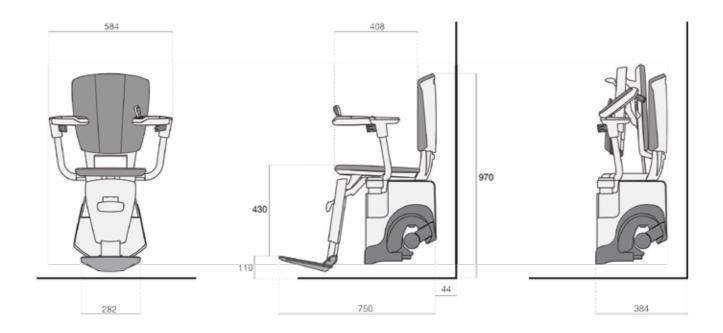

# Technical Specification

## **CERTIFIED TO THE HIGHEST STANDARDS**

#### **Specification**

| Speed:                   | Max 0.15 m/s                                    |
|--------------------------|-------------------------------------------------|
| Drive Type:              | Rack and pinion                                 |
| Motor Wattage:           | 350 W – Drive Motor<br>350 W – Horizontal Motor |
| Weight Capacity:         | 125 kg                                          |
| Batteries:               | 2 x 12 V batteries; total 24V                   |
| Operation:               | Joystick control as standard                    |
| Staircase Incline:       | Up to 70°                                       |
| Certification:           | Machine Directive 2006/42/EG BS EN 81-40        |
| Automatic Stop:          | Yes                                             |
| Footrest:                | Yes                                             |
| Retractable Safety Belt: | Yes                                             |